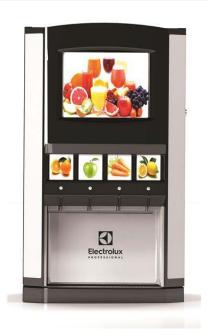

## Beverage Dispensing System Chilled Juice Dispenser

| ITEM #  |  |
|---------|--|
| MODEL # |  |
| NAME #  |  |
| SIS #   |  |
| AIA #   |  |

560029 (FJUICE)

Chilled Juice Dispenser with 4-flavor dispensers or 3flavor and 1 Water Dispenser (3 I capacity each), R134a

#### Item No.

Dispense chilled beverages produced starting from concentrate juice. Pressure-sealed insulated tank assures that the juice temperature doesn't change even in case of continuous dispense. Water level in the tank is automatically restores after every dispense. It can be used both with glass or jug. Pre-set dose or push control dispensing can be settled.

## **Main Features**

- Dispense chilled beverages produced starting from concentrate juice.
- Pressure-sealed insulated tank assures that the juice temperature doesn't change even in case of continuous dispense.
- Water level in the tank is automatically restored after every dispense.
- It can be used both with glass or jug.
- Pre-set dose or push control dispensing can be settled.