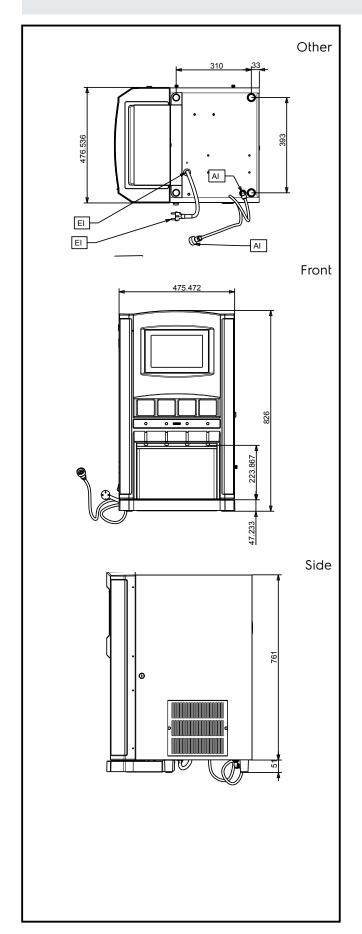

### Construction

• The unit is provided with 3/4 inch connection pipe for water inlet.

# Beverage Dispensing System Chilled Juice Dispenser

**Electric** 

**Supply voltage**: 220-230 V/1 ph/50/60 Hz

Electrical power, max: 0.33 kW

**Key Information:** 

Net weight: 50 kg

Sustainability

**Refrigerant type**: R134a **Refrigerant weight**: 100 g